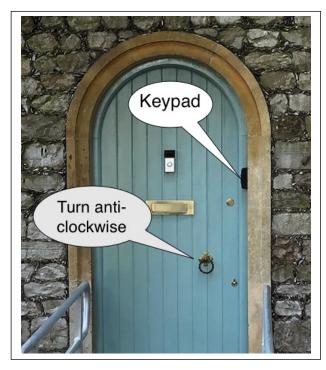

## Opening the door to enter

At the Reception door, enter the PIN code provided into the keypad; on the right hand side. Two (2) bleeps will be heard, then press the "#" button, 3 bleeps will be heard, and the door latch will be released. At the same time, turn the gold ring anti-clockwise and push the door hard.